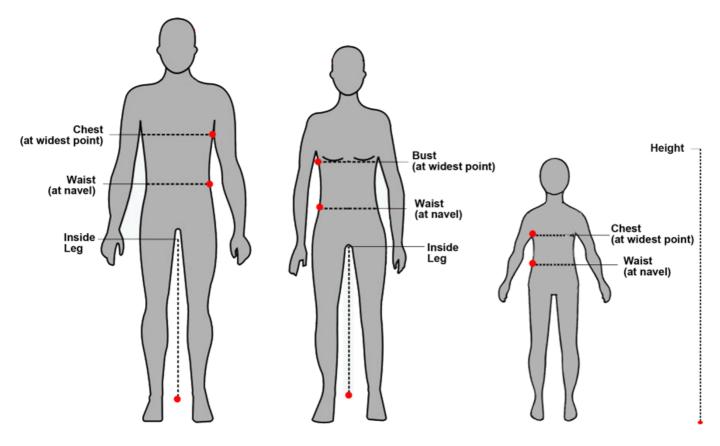

## SIZE GUIDE

All our measurements are "To Fit" body sizes and not the size of the actual garment itself. Please measure your body as follows:

## Chest

**Men:** Measure around the chest at its widest point.

**Women:** Measure around the fullest part of the bust and follow the conversion table below **Junior & Youth:** Measure the fullest part of the chest and measure height from top of head down to floor without shoes

## Waist

**All:** Measure round the natural waist ensuring the measuring tape is kept taught.

## **Leg Length**

Men, Women & Unisex: Measure from the top of the inside leg down to the floor without shoes.

Women to fit the conversion:

| DRESS SIZE | 6  | 8  | 10 | 12 | 14 | 16 | 18 |
|------------|----|----|----|----|----|----|----|
| UK inches  | 28 | 30 | 32 | 34 | 36 | 38 | 40 |